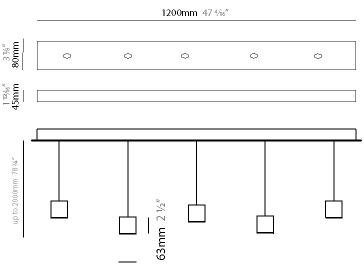

#### GENERAL

| Series: Match                                     |
|---------------------------------------------------|
| Subseries: Match 5 Light                          |
| Brand: Quasar                                     |
| Division: Design                                  |
| Mounting Type: Suspension                         |
| Mounting Location: Ceiling                        |
| Subcategory: Pendant                              |
| PHYSICAL                                          |
| Shape: Rectangle                                  |
| Length (mm): 1200                                 |
| Length (in): 47 ¼                                 |
| Width (mm): 80                                    |
| Width (in): $3\frac{1}{8}$                        |
| Height (mm): 63                                   |
| Height (in): $2\frac{1}{2}$                       |
| Max. Overall Height (mm): 2063                    |
| Max. Overall Height (in): 81 ¼                    |
| Light Distribution: Downlight                     |
| Weight (kg): 4                                    |
| Weight (lbs): 8.82                                |
| Diffuser: Acrylic – See Finish Options            |
| Fixture Finish: RED / ORG / YEL / GRN / LBL / TRA |
| Fixture Material: Aluminum                        |
| Cable Details: 2000mm Cable                       |