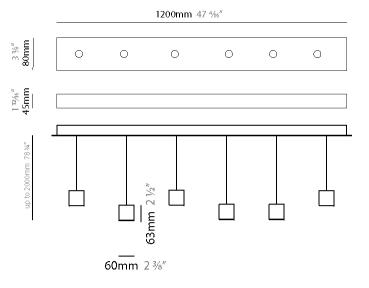

#### GENERAL

| Series: Match                                     |
|---------------------------------------------------|
| Subseries: Match 5 Light                          |
| Brand: Quasar                                     |
| Division: Design                                  |
| Mounting Type: Suspension                         |
| Mounting Location: Ceiling                        |
| Subcategory: Pendant                              |
| PHYSICAL                                          |
| Shape: Rectangle                                  |
| Length (mm): 1200                                 |
| Length (in): 47 ¼                                 |
| Width (mm): 80                                    |
| Width (in): $3\frac{1}{8}$                        |
| Height (mm): 63                                   |
| Height (in): $2\frac{1}{2}$                       |
| Max. Overall Height (mm): 2063                    |
| Max. Overall Height (in): 81 ¼                    |
| Light Distribution: Downlight                     |
| Weight (kg): 4                                    |
| Weight (lbs): 8.82                                |
| Diffuser: Acrylic – See Finish Options            |
| Fixture Finish: RED / ORG / YEL / GRN / LBL / TRA |
| Fixture Material: Aluminum                        |
| Cable Details: 2000mm Cable                       |

#### GENERAL

| Series: Match                                     |
|---------------------------------------------------|
| Subseries: Match 6 Light                          |
| Brand: Quasar                                     |
| Division: Design                                  |
| Mounting Type: Suspension                         |
| Mounting Location: Ceiling                        |
| Subcategory: Pendant                              |
| PHYSICAL                                          |
| Shape: Rectangle                                  |
| Length (mm): 1200                                 |
| Length (in): 47 ¼                                 |
| Width (mm): 80                                    |
| Width (in): 3 <sup>1</sup> / <sub>8</sub>         |
| Height (mm): 63                                   |
| Height (in): $2\frac{1}{2}$                       |
| Max. Overall Height (mm): 2063                    |
| Max. Overall Height (in): 81 $\frac{1}{4}$        |
| Light Distribution: Downlight                     |
| Weight (kg): 4                                    |
| Weight (lbs): 8.82                                |
| Diffuser: Acrylic – See Finish Options            |
| Fixture Finish: RED / ORG / YEL / GRN / LBL / TRA |
| Fixture Material: Aluminum                        |
| Cable Details: 2000mm Cable                       |
| ELECTRICAL                                        |