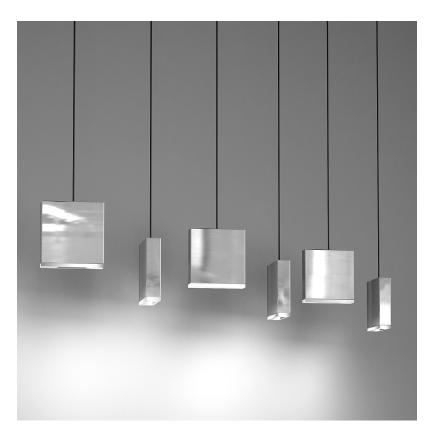

# **MATCH 6 LIGHT SUSPENSION**

#### GENERAL

| Series: Match                                     |
|---------------------------------------------------|
| Subseries: Match 6 Light                          |
| Brand: Quasar                                     |
| Division: Design                                  |
| Mounting Type: Suspension                         |
| Mounting Location: Ceiling                        |
| Subcategory: Pendant                              |
| PHYSICAL                                          |
| Shape: Rectangle                                  |
| Length (mm): 1200                                 |
| Length (in): 47 ¼                                 |
| Width (mm): 80                                    |
| Width (in): 3 <sup>1</sup> / <sub>8</sub>         |
| Height (mm): 63                                   |
| Height (in): $2\frac{1}{2}$                       |
| Max. Overall Height (mm): 2063                    |
| Max. Overall Height (in): 81 $\frac{1}{4}$        |
| Light Distribution: Downlight                     |
| Weight (kg): 4                                    |
| Weight (lbs): 8.82                                |
| Diffuser: Acrylic – See Finish Options            |
| Fixture Finish: RED / ORG / YEL / GRN / LBL / TRA |
| Fixture Material: Aluminum                        |
| Cable Details: 2000mm Cable                       |
| ELECTRICAL                                        |