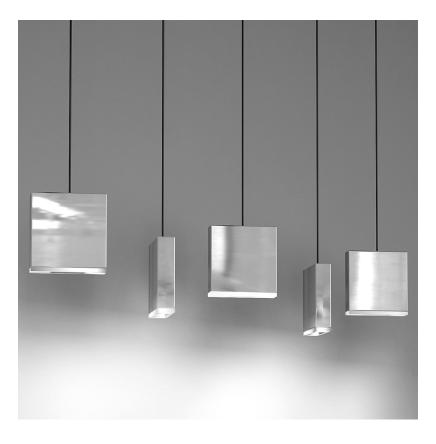

# **MATCH 5 LIGHT SUSPENSION**

#### GENERAL

| Series: Match                                     |
|---------------------------------------------------|
| Subseries: Match 5 Light                          |
| Brand: Quasar                                     |
| Division: Design                                  |
| Mounting Type: Suspension                         |
| Mounting Location: Ceiling                        |
| Subcategory: Pendant                              |
| PHYSICAL                                          |
| Shape: Rectangle                                  |
| Length (mm): 1200                                 |
| Length (in): 47 ¼                                 |
| Width (mm): 80                                    |
| Width (in): $3\frac{1}{8}$                        |
| Height (mm): 63                                   |
| Height (in): $2\frac{1}{2}$                       |
| Max. Overall Height (mm): 2063                    |
| Max. Overall Height (in): 81 ¼                    |
| Light Distribution: Downlight                     |
| Weight (kg): 4                                    |
| Weight (lbs): 8.82                                |
| Diffuser: Acrylic – See Finish Options            |
| Fixture Finish: RED / ORG / YEL / GRN / LBL / TRA |
| Fixture Material: Aluminum                        |
| Cable Details: 2000mm Cable                       |