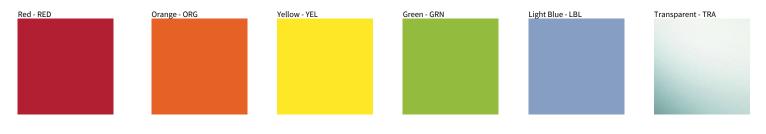

#### GENERAL

| Series: Match                                     |
|---------------------------------------------------|
| Subseries: Match 5 Light                          |
| Brand: Quasar                                     |
| Division: Design                                  |
| Mounting Type: Suspension                         |
| Mounting Location: Ceiling                        |
| Subcategory: Pendant                              |
| PHYSICAL                                          |
| Shape: Rectangle                                  |
| Length (mm): 1200                                 |
| Length (in): 47 ¼                                 |
| Width (mm): 80                                    |
| Width (in): $3\frac{1}{8}$                        |
| Height (mm): 63                                   |
| Height (in): $2\frac{1}{2}$                       |
| Max. Overall Height (mm): 2063                    |
| Max. Overall Height (in): 81 ¼                    |
| Light Distribution: Downlight                     |
| Weight (kg): 4                                    |
| Weight (lbs): 8.82                                |
| Diffuser: Acrylic – See Finish Options            |
| Fixture Finish: RED / ORG / YEL / GRN / LBL / TRA |
| Fixture Material: Aluminum                        |
| Cable Details: 2000mm Cable                       |

#### **Fixture Finish**

Digital: Not all screens are calibrated the same, and therefore, colors will appear differently between screens. Physical: When texture is involved, there will be variations in color, character and tone within a product series and between product families.