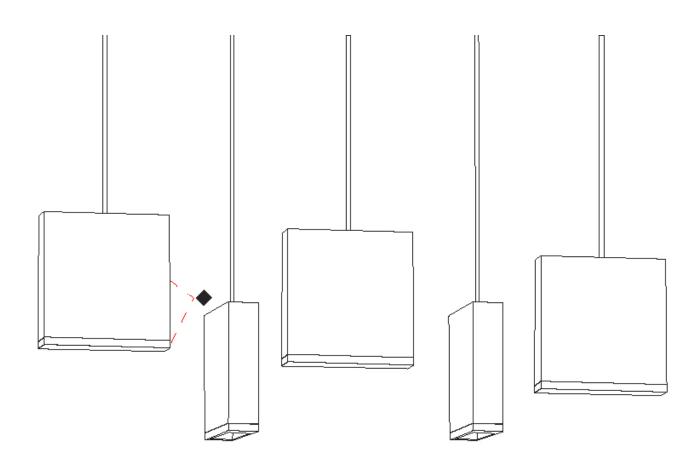

#### GENERAL

| Series: Match                                     |
|---------------------------------------------------|
| Subseries: Match 5 Light                          |
| Brand: Quasar                                     |
| Division: Design                                  |
| Mounting Type: Suspension                         |
| Mounting Location: Ceiling                        |
| Subcategory: Pendant                              |
| PHYSICAL                                          |
| Shape: Rectangle                                  |
| Length (mm): 1200                                 |
| Length (in): 47 ¼                                 |
| Width (mm): 80                                    |
| Width (in): $3\frac{1}{8}$                        |
| Height (mm): 63                                   |
| Height (in): $2\frac{1}{2}$                       |
| Max. Overall Height (mm): 2063                    |
| Max. Overall Height (in): 81 ¼                    |
| Light Distribution: Downlight                     |
| Weight (kg): 4                                    |
| Weight (lbs): 8.82                                |
| Diffuser: Acrylic – See Finish Options            |
| Fixture Finish: RED / ORG / YEL / GRN / LBL / TRA |
| Fixture Material: Aluminum                        |
| Cable Details: 2000mm Cable                       |